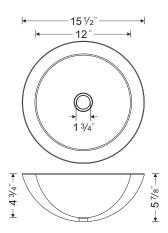

### **SINK DIMENSIONS**

| Model     | Overall |         | Inside |     |        |  |  | Recommend<br>Cabinet |      |
|-----------|---------|---------|--------|-----|--------|--|--|----------------------|------|
|           | L       | W       | L      | W   | D      |  |  |                      | Size |
| JZA1616-6 | 15-1/2" | 15-1/2" | 12"    | 12" | 4-3/4" |  |  |                      | 24"  |