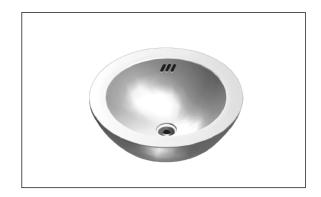

## Above Counter Single Bowl Sink JZA1616-6

#### **MATERIAL**

Premium quality Type 304 nickel bearing stainless steel

#### **FEATURES**

20 gauge above counter lavatory
Exclusive UNIPOLISH<sup>TM</sup> polishing technique
Consistent and uniform DuraSatin<sup>TM</sup> finish
Double layered body with overflow
Drain openings: 1 3/4"